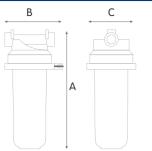

## FX-AF housings with brass head and stainless steel bowl

۲

| HOUSINGS W | ITH BRASS BSP THREADS |                       |        |                        |     |     |
|------------|-----------------------|-----------------------|--------|------------------------|-----|-----|
| CODE       | MODEL                 | SUITABLE<br>CARTRIDGE | IN/OUT | DIMENSIONS mm<br>A B C |     |     |
| RE3200427  | FX-AF 310 B BX        | 10"                   | 3/4"   | 370                    | 120 | 105 |
| RE3200727  | FX-AF 310 C BX        | 10"                   | 1"     | 370                    | 120 | 105 |
| RE3200837  | FX-AF 310 E CX        | 10"                   | 1"1/2  | 375                    | 130 | 105 |
| RE3200937  | FX-AF 310 F CX        | 10"                   | 2"     | 385                    | 130 | 105 |
| RE3201427  | FX-AF 320 B BX        | 20"                   | 3/4"   | 630                    | 120 | 105 |
| RE3201727  | FX-AF 320 C BX        | 20"                   | 1"     | 630                    | 120 | 105 |
| RE3201837  | FX-AF 320 E CX        | 20"                   | 1"1/2  | 635                    | 130 | 105 |
| RE3201937  | FX-AF 320 F CX        | 20"                   | 2"     | 645                    | 130 | 105 |