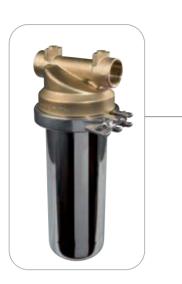

Range of housings entirely made of metal, with stainless steel tightening clamp, designed to work at high pressure and temperature

## FULL METAL HOUSINGS

Housings FX AF with 3/4" and 1" IN/OUT connections fit to exclusive BX cartridges with 45 mm double o-ring collar.

Housings FX AF with  $1^{\prime\prime}1/2$  and  $2^{\prime\prime}$  IN/OUT connections fit to exclusive CX cartridges with 57 mm double o-ring collar.

| PECI |        |       |
|------|--------|-------|
| РЕСЛ | FILAI  | IUNS: |
|      | 107.11 | 10110 |
|      |        |       |

Non-toxic materials, suitable for drinking water. Head: CB 753 S brass. Bowl: AISI 304 stainless steel. Clamp: AISI 304 stainless steel. Seal: EPDM.