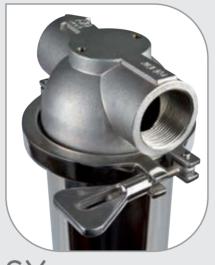

Housings XX with 1" IN/OUT connections fit to standard SX (DOE) cartridges.

To achieve the higher performances, metal housings feature a stainless steel clamp to provide perfect tightening and resistance in stress conditions

cartridges with standard flat seals.