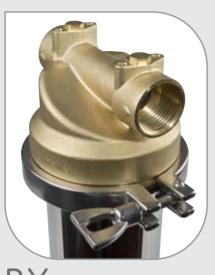

## FULL METAL HOUSINGS

Housings FX AF with 3/4" and 1" IN/OUT connections fit to exclusive BX cartridges with 45 mm double o-ring collar.

Housings FX AF with  $1^{\prime\prime}1/2$  and  $2^{\prime\prime}$  IN/OUT connections fit to exclusive CX cartridges with 57 mm double o-ring collar.

cartridges with 45 mm double o-ring collar. Quick-fit connection for a perfect tightening.

> cartridges with 57 mm double o-ring collar.
> Quick-fit connection for a perfect tightening and designed to suit to large water flow.

## FX-AF housings with brass head and stainless steel bowl

۲

| HOUSINGS W | ITH BRASS BSP THREADS |                       |        |                        |     |     |
|------------|-----------------------|-----------------------|--------|------------------------|-----|-----|
| CODE       | MODEL                 | SUITABLE<br>CARTRIDGE | IN/OUT | DIMENSIONS mm<br>A B C |     |     |
| RE3200427  | FX-AF 310 B BX        | 10"                   | 3/4"   | 370                    | 120 | 105 |
| RE3200727  | FX-AF 310 C BX        | 10"                   | 1"     | 370                    | 120 | 105 |
| RE3200837  | FX-AF 310 E CX        | 10"                   | 1"1/2  | 375                    | 130 | 105 |
| RE3200937  | FX-AF 310 F CX        | 10"                   | 2"     | 385                    | 130 | 105 |
| RE3201427  | FX-AF 320 B BX        | 20"                   | 3/4"   | 630                    | 120 | 105 |
| RE3201727  | FX-AF 320 C BX        | 20"                   | 1"     | 630                    | 120 | 105 |
| RE3201837  | FX-AF 320 E CX        | 20"                   | 1"1/2  | 635                    | 130 | 105 |
| RE3201937  | FX-AF 320 F CX        | 20"                   | 2"     | 645                    | 130 | 105 |